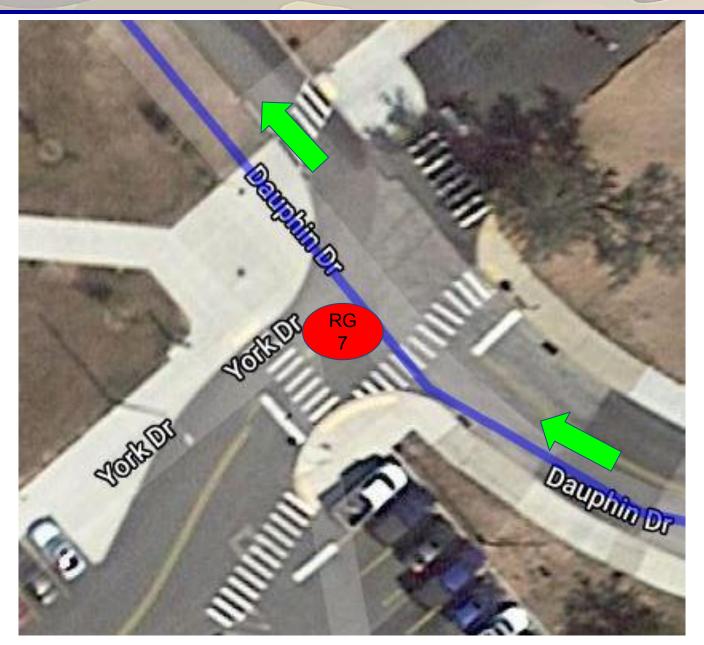

#### Legend

Road Guards (2 Cadets) =

Turn-Around Point (2 Cadets) =

Water Points (2 Cadets) =

Direction of Route =

Cannons =

Road Guard Point 1:

Road Guard Point 2:

Road Guard Point 3:

Road Guard Point 4:

5k Turnaround Point:

Road Guard Point 3:

Road Guard Point 4:

Road Guard Point 6:

Road Guard Point 7:

Road Guard Point 8:

Road Guard Point 9:

Road Guard Point 1:

Road Guard Point 10:

Road Guard Point 5:

5k Turnaround Point:

10k Turnaround Point: