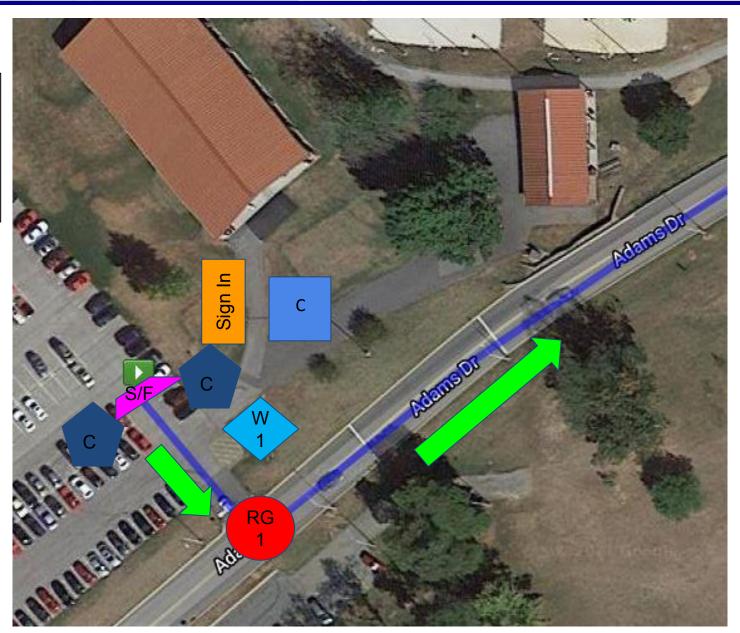

#### **5k Route**

#### Legend

Road Guards (2 Cadets) =

Turn-Around Point (2 Cadets) =

Water Points (2 Cadets) =

Direction of Route =

Cannons =

Road Guard Point 1:

Road Guard Point 2:

Road Guard Point 3:

Road Guard Point 4:

5k Turnaround Point:

Road Guard Point 3:

Road Guard Point 4:

Road Guard Point 6:

Road Guard Point 7:

Road Guard Point 8: