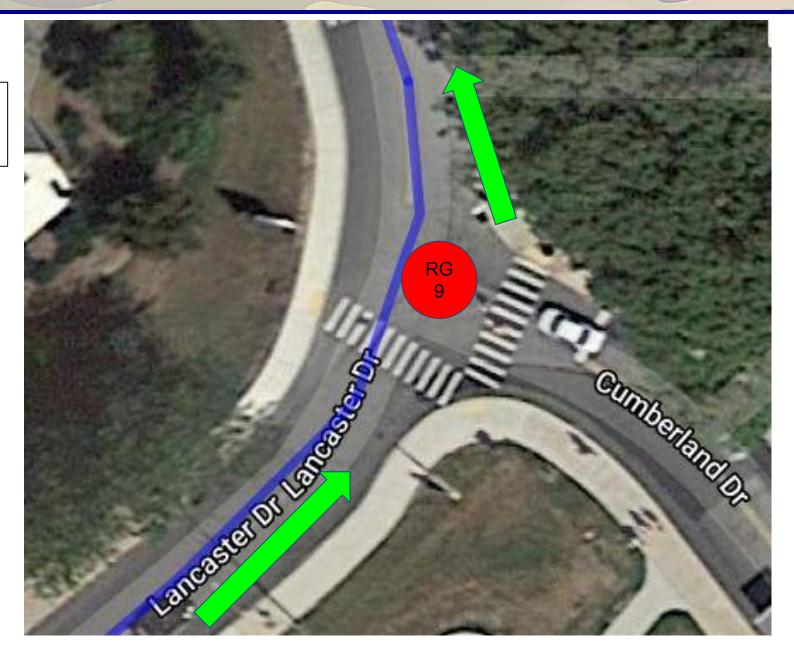

#### Legend

Road Guards (2 Cadets) =

Turn-Around Point (2 Cadets) =

Water Points (2 Cadets) =

Direction of Route =

Cannons =

Road Guard Point 1:

Road Guard Point 2:

Road Guard Point 3:

Road Guard Point 4:

5k Turnaround Point:

Road Guard Point 3:

Road Guard Point 4:

Road Guard Point 6:

Road Guard Point 7:

Road Guard Point 8:

Road Guard Point 9:

Road Guard Point 1:

Road Guard Point 10:

Road Guard Point 5:

5k Turnaround Point:

10k Turnaround Point: