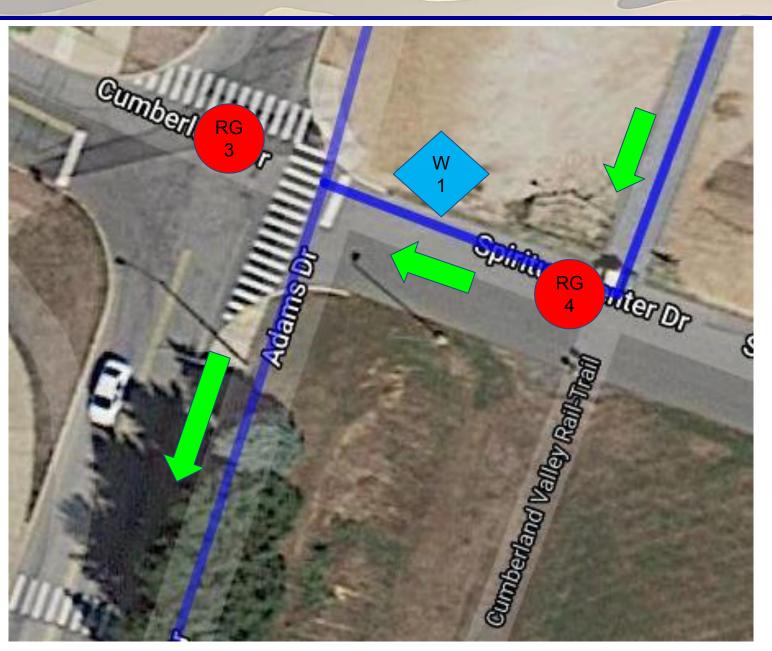

#### Legend

Road Guards (2 Cadets) =

Turn-Around Point (2 Cadets) =

Water Points (2 Cadets) =

Direction of Route =

Cannons =

Road Guard Point 1:

Road Guard Point 2:

Road Guard Point 3:

Road Guard Point 4:

5k Turnaround Point:

Road Guard Point 3:

Road Guard Point 4:

Road Guard Point 6:

Road Guard Point 7:

Road Guard Point 8:

Road Guard Point 9:

Road Guard Point 1:

Road Guard Point 10:

Road Guard Point 5:

5k Turnaround Point:

10k Turnaround Point: