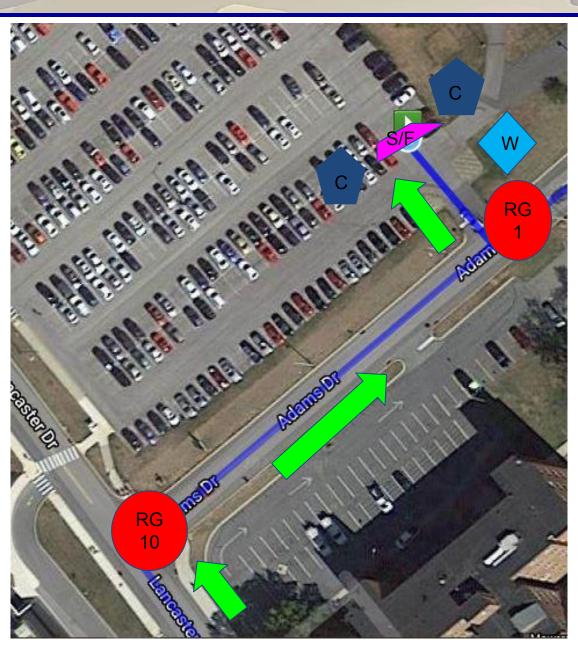

#### Legend

Road Guards (2 Cadets) =

Turn-Around Point (2 Cadets) =

Water Points (2 Cadets) =

Direction of Route =

Cannons =

Road Guard Point 1:

Road Guard Point 2:

Road Guard Point 3:

Road Guard Point 4:

5k Turnaround Point:

Road Guard Point 3:

Road Guard Point 4:

Road Guard Point 6:

Road Guard Point 7:

Road Guard Point 8:

Road Guard Point 9:

Road Guard Point 1:

Road Guard Point 10:

Road Guard Point 5:

5k Turnaround Point:

10k Turnaround Point: