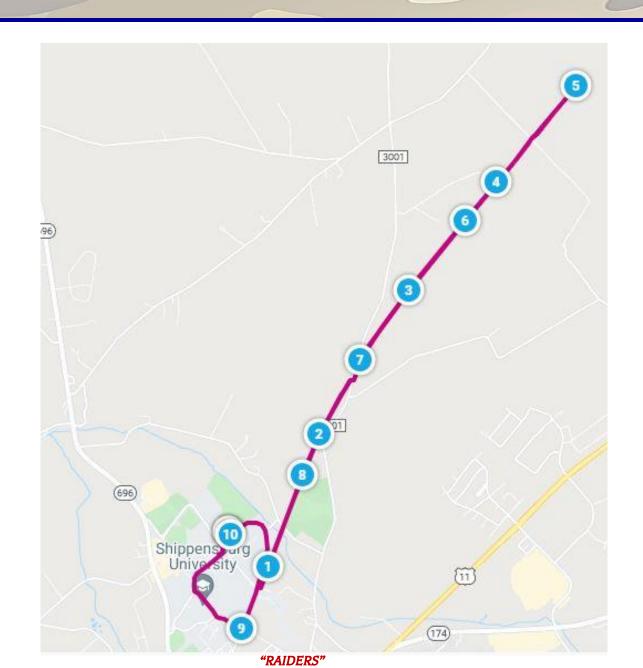

# 10k Route

#### Legend

Road Guards (2 Cadets) =

Turn-Around Point (2 Cadets) =

Water Points (2 Cadets) =

Direction of Route =

Cannons =

Road Guard Point 1:

Road Guard Point 2:

Road Guard Point 3:

Road Guard Point 4:

5k Turnaround Point:

Road Guard Point 3:

Road Guard Point 4:

Road Guard Point 6:

Road Guard Point 7:

Road Guard Point 8:

Road Guard Point 9:

Road Guard Point 1:

Road Guard Point 10:

Road Guard Point 5:

5k Turnaround Point:

10k Turnaround Point: