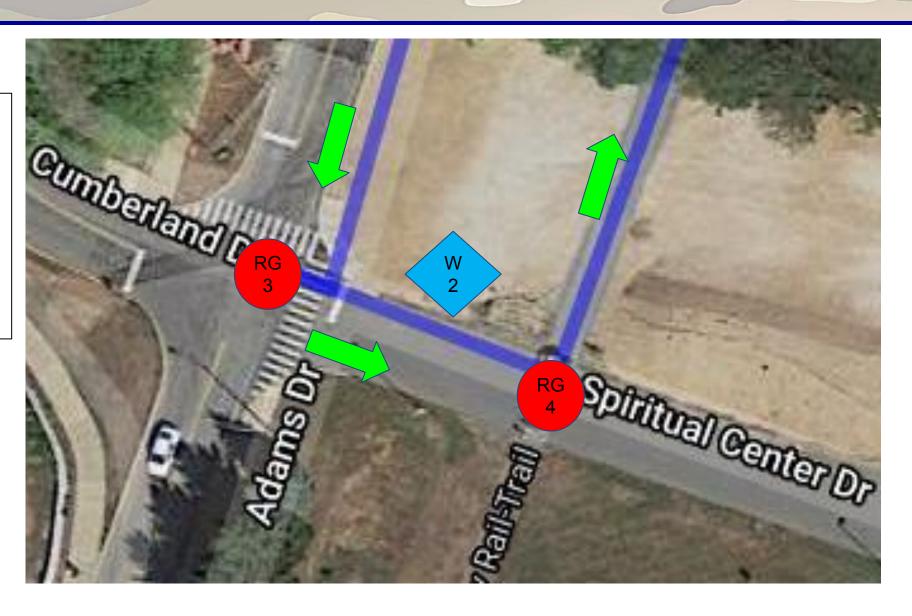

#### Legend

Road Guards (2 Cadets) =

Turn-Around Point (2 Cadets) =

Water Points (2 Cadets) =

Direction of Route =

Cannons =

Road Guard Point 1:

Road Guard Point 2:

Road Guard Point 3:

Road Guard Point 4:

5k Turnaround Point:

Road Guard Point 3:

Road Guard Point 4:

Road Guard Point 6:

Road Guard Point 7:

Road Guard Point 8: