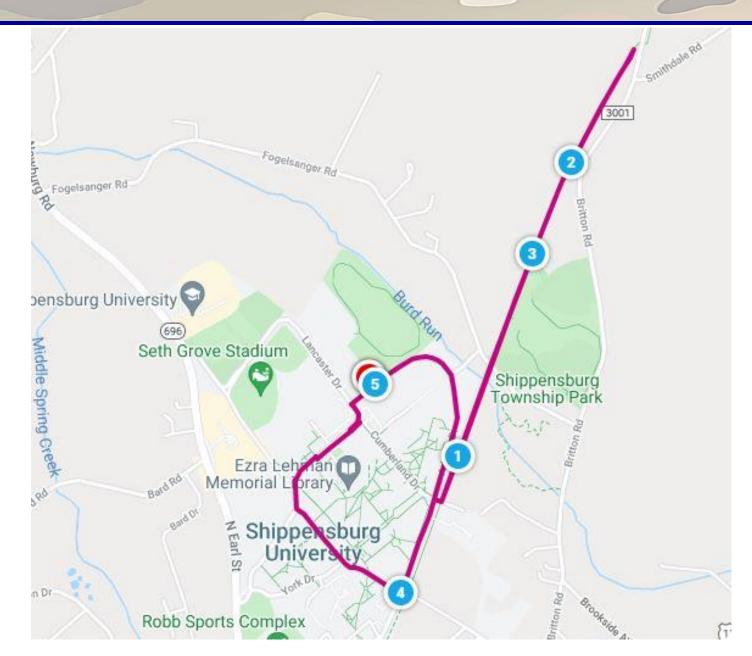

#### **5k Route**

#### Legend

Road Guards (2 Cadets) =

Turn-Around Point (2 Cadets) =

Water Points (2 Cadets) =

Direction of Route =

Cannons =

Road Guard Point 1:

Road Guard Point 2:

Road Guard Point 3:

Road Guard Point 4:

5k Turnaround Point:

Road Guard Point 3:

Road Guard Point 4:

Road Guard Point 6:

Road Guard Point 7:

Road Guard Point 8: