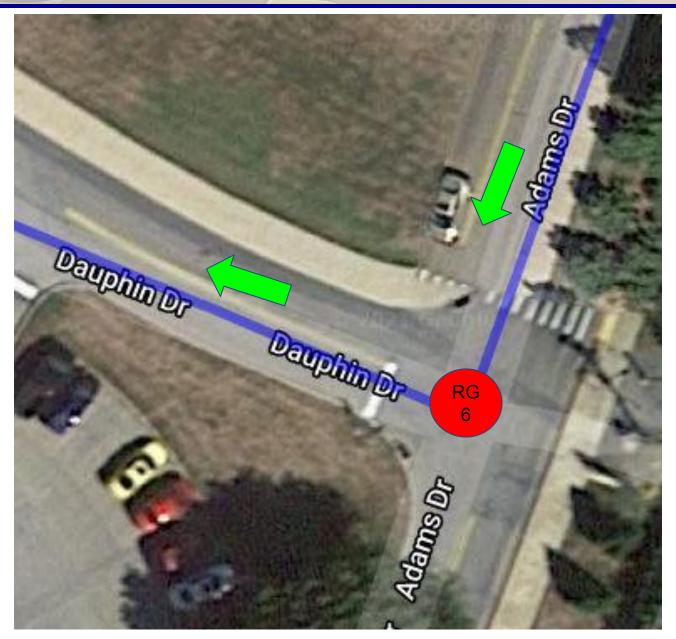

#### Legend

Road Guards (2 Cadets) =

Turn-Around Point (2 Cadets) =

Water Points (2 Cadets) =

Direction of Route =

Cannons =

Road Guard Point 1:

Road Guard Point 2:

Road Guard Point 3:

Road Guard Point 4:

5k Turnaround Point:

Road Guard Point 3:

Road Guard Point 4:

Road Guard Point 6:

Road Guard Point 7:

Road Guard Point 8:

Road Guard Point 9:

Road Guard Point 1:

Road Guard Point 10:

Road Guard Point 5:

5k Turnaround Point:

10k Turnaround Point: