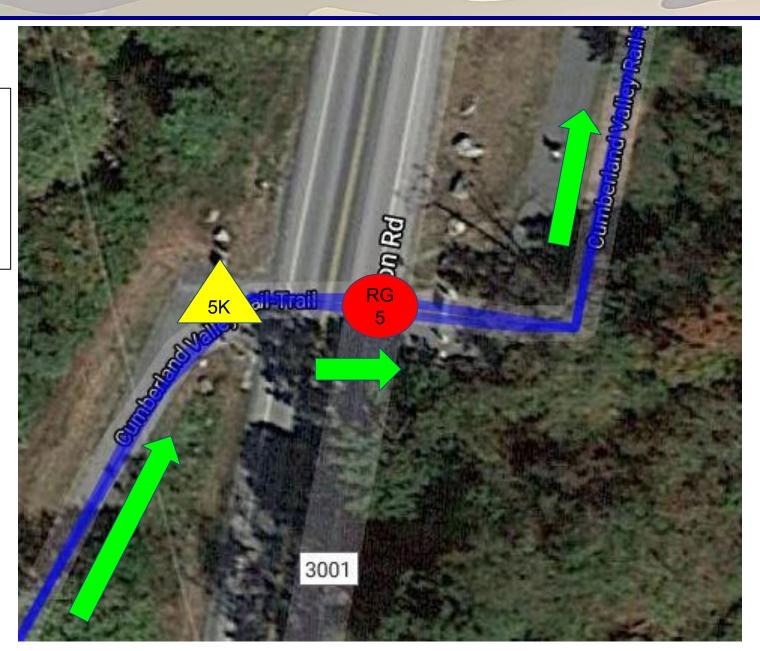

#### **5k Route**

#### Legend

Road Guards (2 Cadets) =

Turn-Around Point (2 Cadets) =

Water Points (2 Cadets) =

Direction of Route =

Cannons =

Road Guard Point 1:

Road Guard Point 2:

Road Guard Point 3:

Road Guard Point 4:

5k Turnaround Point:

Road Guard Point 3:

Road Guard Point 4:

Road Guard Point 6:

Road Guard Point 7:

Road Guard Point 8: