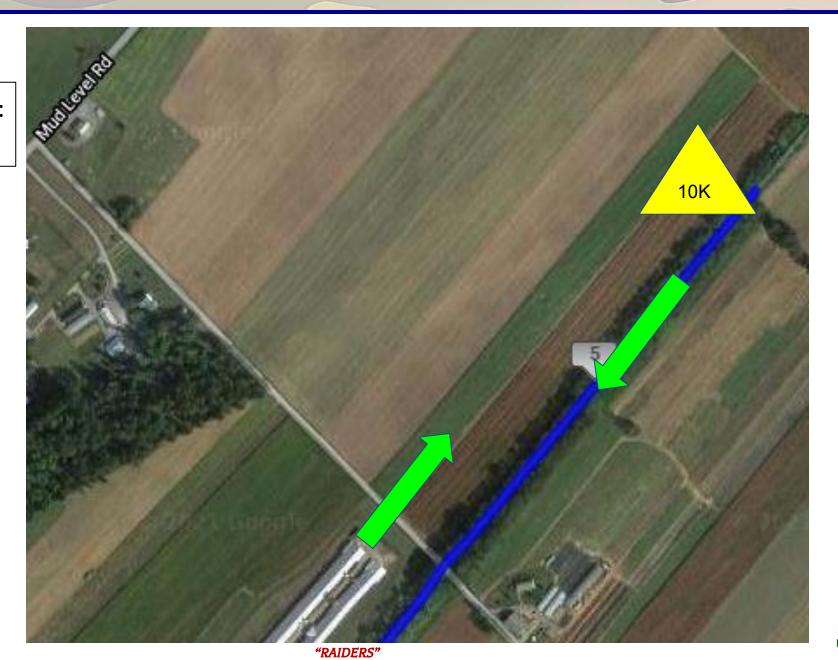

# 10k Route

#### Legend

Road Guards (2 Cadets) =

Turn-Around Point (2 Cadets) =

Water Points (2 Cadets) =

Direction of Route =

Cannons =

Road Guard Point 1:

Road Guard Point 2:

Road Guard Point 9:

Road Guard Point 1:

Road Guard Point 10:

Road Guard Point 5:

5k Turnaround Point:

10k Turnaround Point: