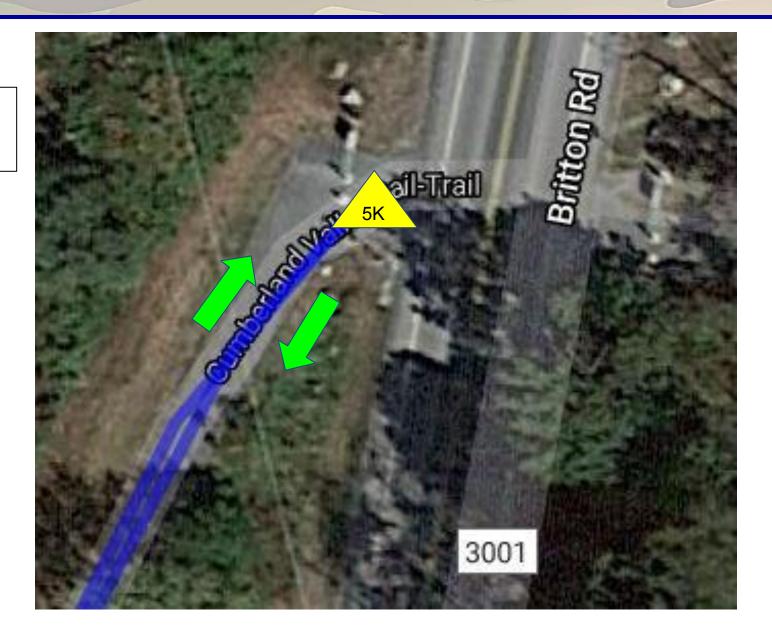

#### Legend

Road Guards (2 Cadets) =

Turn-Around Point (2 Cadets) =

Water Points (2 Cadets) =

Direction of Route =

Cannons =

Road Guard Point 1:

Road Guard Point 2:

Road Guard Point 3:

Road Guard Point 4:

5k Turnaround Point:

Road Guard Point 3:

Road Guard Point 4:

Road Guard Point 6:

Road Guard Point 7:

Road Guard Point 8:

Road Guard Point 9:

Road Guard Point 1:

Road Guard Point 10:

Road Guard Point 5:

5k Turnaround Point:

10k Turnaround Point: