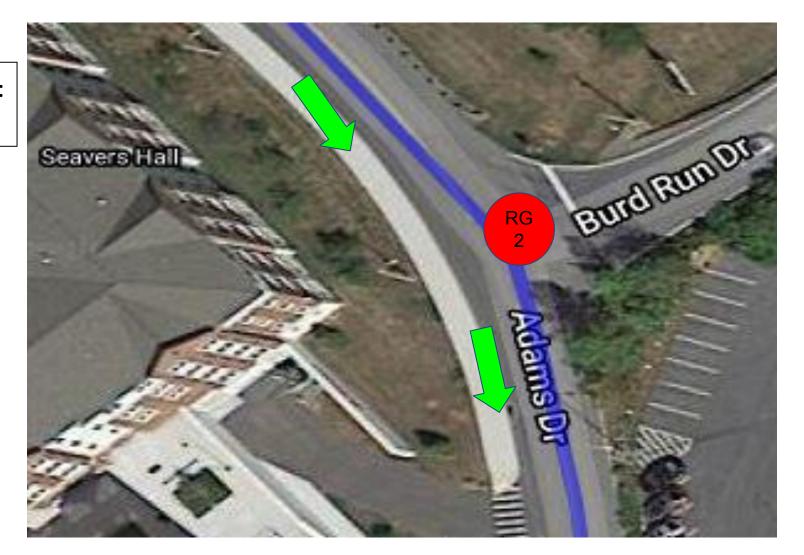

#### **5k Route**

#### Legend

Road Guards (2 Cadets) =

Turn-Around Point (2 Cadets) =

Water Points (2 Cadets) =

Direction of Route =

Cannons =

Road Guard Point 1:

Road Guard Point 2:

Road Guard Point 3:

Road Guard Point 4:

5k Turnaround Point:

Road Guard Point 3:

Road Guard Point 4:

Road Guard Point 6:

Road Guard Point 7:

Road Guard Point 8:

Road Guard Point 9:

Road Guard Point 1:

Road Guard Point 10:

Road Guard Point 5:

5k Turnaround Point:

10k Turnaround Point: