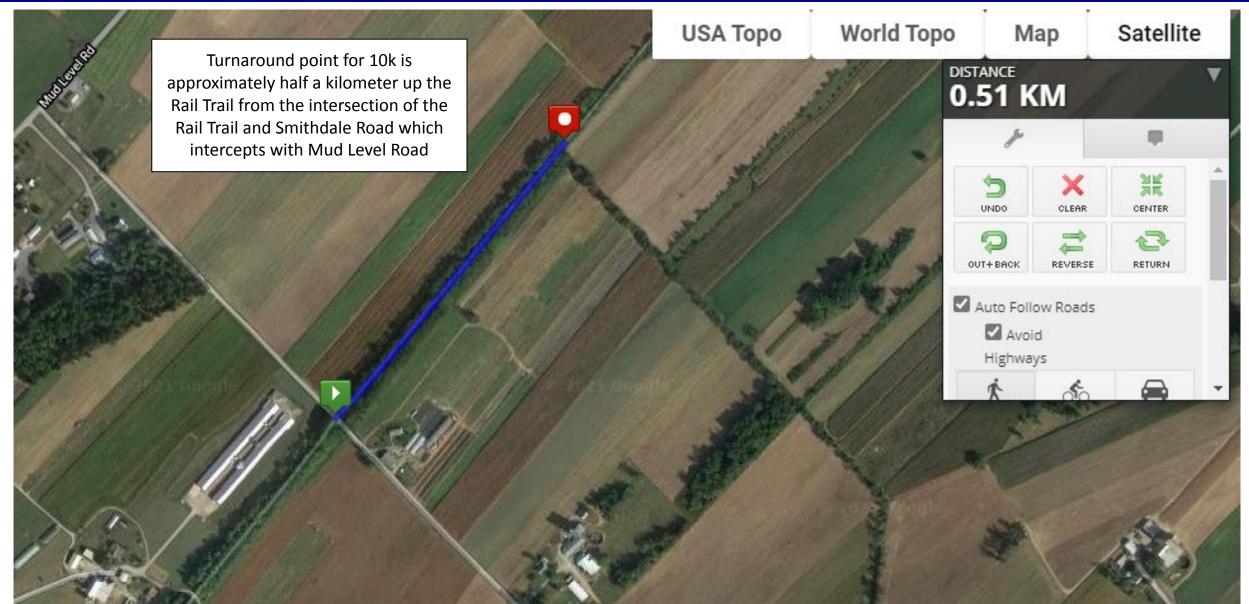

# 10k Route

Road Guard Point 9:

Road Guard Point 1:

Road Guard Point 10:

Road Guard Point 5:

5k Turnaround Point:

10k Turnaround Point: