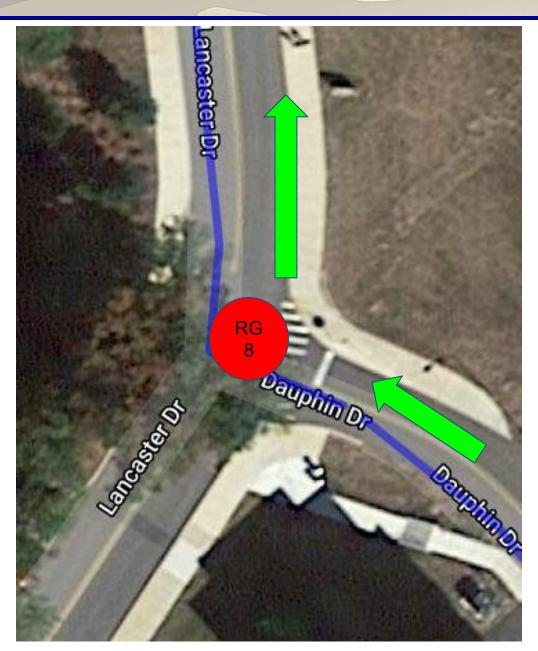

#### Legend

Road Guards (2 Cadets) =

Turn-Around Point (2 Cadets) =

Water Points (2 Cadets) =

Direction of Route =

Cannons =

Road Guard Point 1:

Road Guard Point 2:

Road Guard Point 3:

Road Guard Point 4:

5k Turnaround Point:

Road Guard Point 3:

Road Guard Point 4:

Road Guard Point 6:

Road Guard Point 7:

Road Guard Point 8:

Road Guard Point 9:

Road Guard Point 1:

Road Guard Point 10:

Road Guard Point 5:

5k Turnaround Point:

10k Turnaround Point: